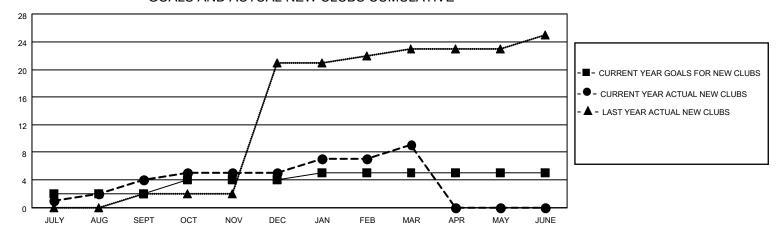

## GOALS AND ACTUAL NEW CLUBS CUMULATIVE

## MONTHLY MEMBERSHIP PROGRESS REPORT

LOCATION INDIA District 321A3 Results as of: 3/31/2022

| Clubs RESULTS FOR 2021-2022 |   |   |   | Members RESULTS FOR 2021-2022 |    |     |     |
|-----------------------------|---|---|---|-------------------------------|----|-----|-----|
|                             |   |   |   |                               |    |     |     |
| JULY/AUG/SEPT               | 2 | 4 | 2 | JULY/AUG/SEPT                 | 60 | 150 | 59  |
| OCT/NOV/DEC                 | 2 | 1 | 2 | OCT/NOV/DEC                   | 30 | 70  | 115 |
| JAN/FEB/MAR                 | 1 | 4 | 0 | JAN/FEB/MAR                   | 45 | 168 | 21  |
| APR/MAY/JUNE                | 0 | 0 | 0 | APR/MAY/JUNE                  | 25 | 0   | 0   |