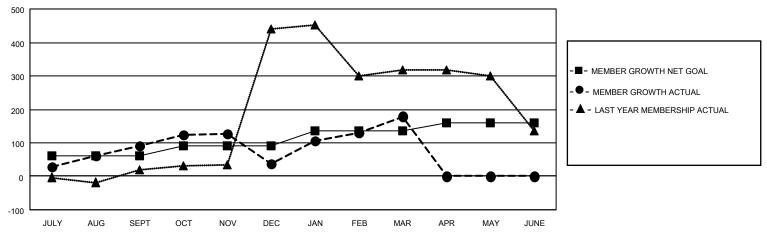

## GOALS AND ACTUAL MEMBERS CUMULATIVE

| DROPPED CLUBS: 4 |     | 50 CLUBS OF 116 ADDED 1 OR<br>MORE NEW MEMBERS | GENDER DISTRIBUTION                 |                                |  |
|------------------|-----|------------------------------------------------|-------------------------------------|--------------------------------|--|
|                  |     | WORE NEW WEINBERG                              | MALE<br>FEMALE                      | 1,694 (76.48%)<br>521 (23.52%) |  |
| DROPPED MEMBERS  |     |                                                | NON BINARY<br>PREFER NOT TO ANSWER  | 0 (0.00%)<br>0 (0.00%)         |  |
| DECEASED         | 4   |                                                | THE ENTITY TO ANOWER                | 0 (0.0070)                     |  |
| CLUB CANCELLED   | 34  | CLICK HERE FOR CUMULATIVE                      | TOTAL FAMILY UNIT MEMBERS           | 1,007                          |  |
| OTHER            | 157 | MEMBERSHIP DATA                                |                                     |                                |  |
| TOTAL            | 195 |                                                | FAMILY MEMBERS PAYING HALF DUES 570 |                                |  |
|                  |     |                                                |                                     |                                |  |

## MONTHLY MEMBERSHIP PROGRESS REPORT

LOCATION INDIA District 321A3 Results as of: 3/31/2022

| Clubs RESULTS FOR 2021-2022 |   |   |   | Members RESULTS FOR 2021-2022 |    |     |     |
|-----------------------------|---|---|---|-------------------------------|----|-----|-----|
|                             |   |   |   |                               |    |     |     |
| JULY/AUG/SEPT               | 2 | 4 | 2 | JULY/AUG/SEPT                 | 60 | 150 | 59  |
| OCT/NOV/DEC                 | 2 | 1 | 2 | OCT/NOV/DEC                   | 30 | 70  | 115 |
| JAN/FEB/MAR                 | 1 | 4 | 0 | JAN/FEB/MAR                   | 45 | 168 | 21  |
| APR/MAY/JUNE                | 0 | 0 | 0 | APR/MAY/JUNE                  | 25 | 0   | 0   |